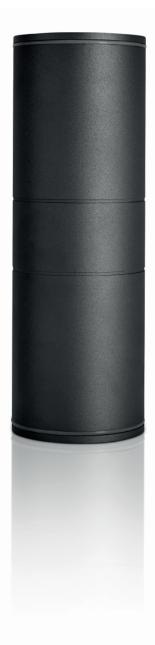

## Grande Outdoor Wall Light

- Combines aesthetics with an industrial feel
- Die-cast aluminium construction for durability and strength
- Compatible with GU10 LED lamps
- Large size 265mm (height) x 145mm (depth) x Ø90mm
- Creates warm, welcoming atmosphere to your outside space
- Dimmable when used with suitable lamp
- Features a frosted diffuser to emit a soft directional light

| 3 Year Silver Warranty |      |                                                          |            |
|------------------------|------|----------------------------------------------------------|------------|
| Code                   | Lamp | Description                                              | HxDxØ (mm) |
| 10424                  | GU10 | Luna Grande GU10 Wall Light - Fixed Up/Down, Black, IP65 | 265x145x90 |
| 10425                  | GU10 | Luna Grande GU10 Wall Light - Fixed Up/Down, Grey, IP65  | 265x145x90 |