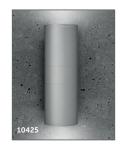

## Grande Outdoor Wall Light

- Combines aesthetics with an industrial feel
- Die-cast aluminium construction for durability and strength
- Compatible with GU10 LED lamps
- Large size 265mm (height) x 145mm (depth) x Ø90mm
- Creates warm, welcoming atmosphere to your outside space
- Dimmable when used with suitable lamp
- Features a frosted diffuser to emit a soft directional light

| 3 Year Silver Warranty |      |                                                          |            |
|------------------------|------|----------------------------------------------------------|------------|
| Code                   | Lamp | Description                                              | HxDxØ (mm) |
| 10424                  | GU10 | Luna Grande GU10 Wall Light - Fixed Up/Down, Black, IP65 | 265x145x90 |
| 10425                  | GU10 | Luna Grande GU10 Wall Light - Fixed Up/Down, Grey, IP65  | 265x145x90 |