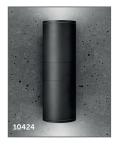

## Grande Outdoor Wall Light

- Combines aesthetics with an industrial feel
- Die-cast aluminium construction for durability and strength
- Compatible with GU10 LED lamps
- Large size 265mm (height) x 145mm (depth) x Ø90mm
- Creates warm, welcoming atmosphere to your outside space
- Dimmable when used with suitable lamp
- Features a frosted diffuser to emit a soft directional light

| 3 Year Silver Warranty |      |                                                          |            |
|------------------------|------|----------------------------------------------------------|------------|
| Code                   | Lamp | Description                                              | HxDxØ (mm) |
| 10424                  | GU10 | Luna Grande GU10 Wall Light - Fixed Up/Down, Black, IP65 | 265x145x90 |
| 10425                  | GU10 | Luna Grande GU10 Wall Light - Fixed Up/Down, Grey, IP65  | 265x145x90 |